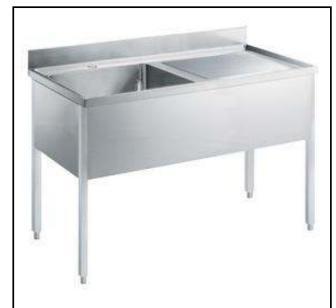

## Standard Preparation 1400 mm Sink with 1 Bowl & Right Drain

| ITEM #  |  |
|---------|--|
| MODEL # |  |
| NAME #  |  |
| SIS #   |  |
| AIA#    |  |

132806 (LG1416DXPN)

Sink Unit with 1 bowl 600x500mm and right hand drainer, 1400mm

Bowl mm600x500x300h with overflow pipe and 2"drain hole; right hand drainer.