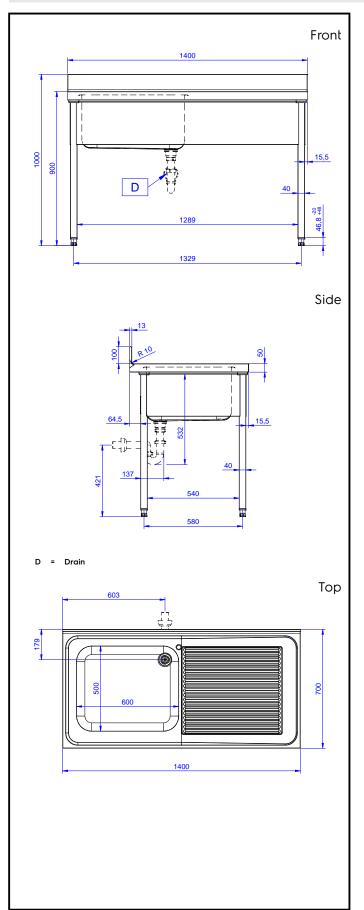

## Standard Preparation 1400 mm Sink with 1 Bowl & Right Drain

| ITEM #  |  |
|---------|--|
| MODEL # |  |
| NAME #  |  |
| SIS #   |  |
| AIA#    |  |

132806 (LG1416DXPN)

Sink Unit with 1 bowl 600x500mm and right hand drainer, 1400mm

### Item No.

Made from 304 AISI stainless steel. The 50mm high worktop in 304 AISI stainless steel, 1mm in thickness, is sound-deadened and has an overflow rim and welded corners. Integral rear upstand, h=100mm, with 8mm radius. All-round apron. Square section legs 40x40mm on 1" height-adjustable feet (+/-20mm)

Bowl mm600x500x300h with overflow pipe and 2"drain hole; right hand drainer.

### Construction

- 50 mm worktop in 304 AISI stainless steel, 10/10 in thickness with overflow rim along the top.
- Square section legs and 40 mm height-adjustable feet in 304 AISI stainless steel.
- Sink tops easily slotted onto the legs and taps are easily installed from the rear.
- Delivered in knock-down package.
- Wide range of taps are available to suit every need.
- Drainage area suitable for drying operations
- 100 mm upstand with 10 mm radioused corner and 13 mm deep, designed to be used against a wall.

# **Key Information:**

External dimensions, Width:

132806 (LG1416DXPN)1400 mmExternal dimensions, Depth:700 mmExternal dimensions, Height:1000 mmUpstand Dimensions, Depth:13 mmUpstand Dimensions, Radius:R=10

Bowls number 1

Bowl dimensions 600x500xH320

Worktop thickness: 50 mm Net weight: 46 kg